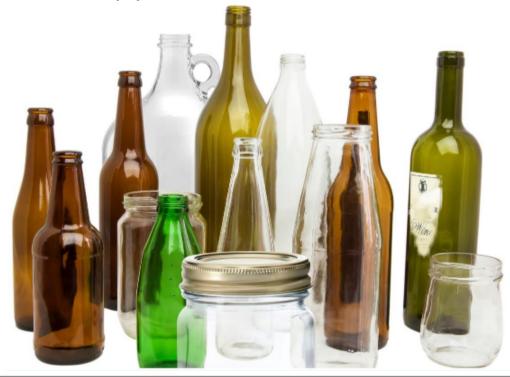

## **TYPES OF GLASS ACCEPTED**

All colors of glass bottles, jars and jugs ONLY

- Caps, lids and labels are acceptable
- Empty all containers