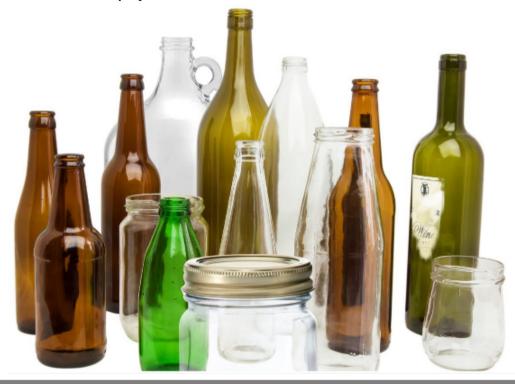

### TYPES OF GLASS ACCEPTED

All colors of glass bottles, jars and jugs ONLY

- Caps, lids and labels are acceptable
- Empty all containers